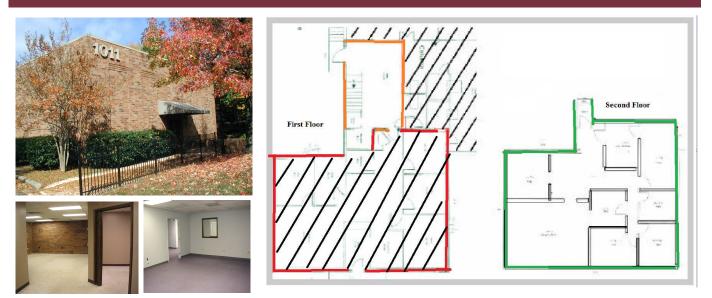

## **Budget Office Space For Lease**

**1011 Palmer Plaza Lane** 

- Located in Arnold Palmer Center off Wendover at Latrobe Drive.
- Upstairs, 2,117 sq. ft. available with downstairs vestibule and restroom.
- \$14.50 per sq. ft. including utilities but not janitorial.
- Combination of private offices and open areas
- Contact John Stipp 704-540-1260